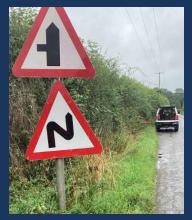

| Fly-Tip Collection | 1                                        |
| Ross East  | Lakeside Drive                        | Gully Clearing     | 1                                        |
| Ross East  | A40 from Lower Weston Farm            | Street Sweeping    | 1                                        |
| Ross East  | Sussex avenue The Gresleys            | Pothole Repairs    | 1 job   .5sq mtrs<br>2 jobs   0.8sq mtrs |
| Ross North | Three Crosses Road<br>Brampton Street | Gully Clearing     | 2 1                                      |

### To Fill the space – here are some more of the self completed works I have done this week!

### C1250 Llangrove Road, Whitchurch





Vegetation Cleared around sign

### C1260 Pencraig





Vegetation Cleared around sign

### C1274 Roman Way





Sign re-attached to post and aligned correct