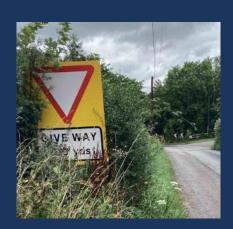

### Locality Steward Self Completed Works C1250 Whitchurch

Gully Discovered and uncovered by LS