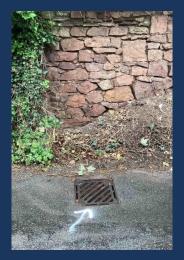

### Locality Steward Self Completed Works C1250 Whitchurch

Gully Discovered and uncovered by LS