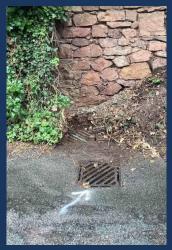

### Locality Steward Self Completed Works C1250 Whitchurch

Gully Discovered and uncovered by LS